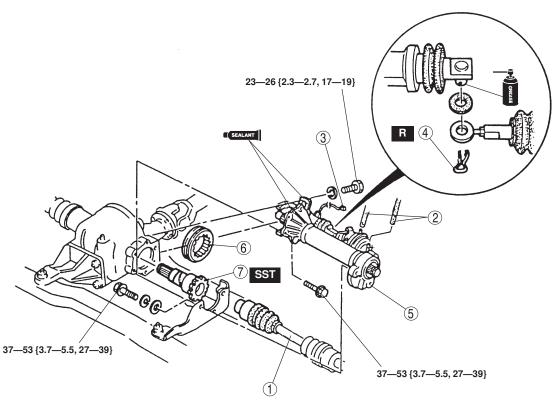

## JOINT SHAFT COMPONENT REMOVAL/INSTALLATION

- 1. Drain the front differential oil. (Refer to FRONT DIFFERENTIAL, DIFFERENTIAL OIL REPLACEMENT.)
- 2. Remove in the order indicated in the table.
- 3. Install in the reverse order of removal.

 $N{\cdot}m~\{kgf{\cdot}m,\,ft{\cdot}lbf\}$ 

| 1 | Drive shaft<br>+ DRIVE SHAFT, DRIVE SHAFT REMOVAL/<br>INSTALLATION |
|---|--------------------------------------------------------------------|
| 2 | Vacuum hose                                                        |
| 3 | RFW switch connector                                               |

| 4 | Snap pin                                     |
|---|----------------------------------------------|
| 5 | Joint shaft component, control box component |
| 6 | Gear sleeve                                  |
| 7 | Output shaft<br>+ Removal Note               |