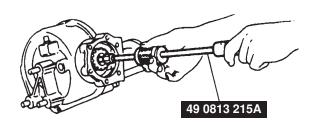

EPLACEMENT.)
- 2. Remove in the order indicated in the table.
- 3. Install in the reverse order of removal.



 $N{\cdot}m~\{kgf{\cdot}m,\,ft{\cdot}lbf\}$ 

| 1 | Drive shaft<br>+ DRIVE SHAFT, DRIVE SHAFT REMOVAL/<br>INSTALLATION |
|---|--------------------------------------------------------------------|
| 2 | Vacuum hose                                                        |
| 3 | RFW switch connector                                               |

| 4 | Snap pin                                     |
|---|----------------------------------------------|
| 5 | Joint shaft component, control box component |
| 6 | Gear sleeve                                  |
| 7 | Output shaft<br>+ Removal Note               |

## **Output Shaft Removal Note**

• Remove the output shaft using the SST.